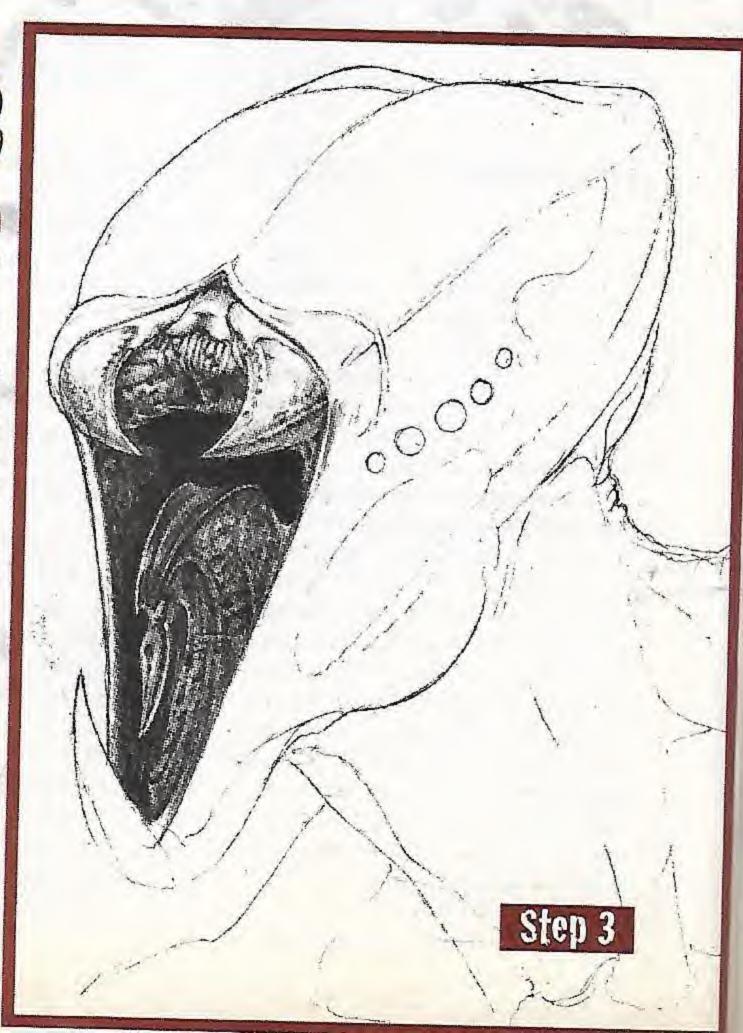

# 78 MONSTER MASH Anson Maddocks, the artist behind Magic's Sengir Vampire, on how to create a monster in seven easy steps. By Anson Maddocks.